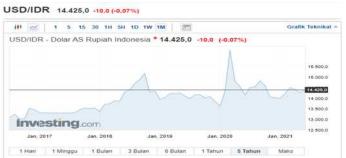

Figure 3. Nickel Graph

Source: https://id.investing.com/commodities/nickel?cid=959208

In 2020 the USD exchange rate touched the highest figure, namely at Rp. 16,475/USD. This is due to the COVID-19 pandemic which causes economic uncertainty so that the demand for USD increases so that the rupiah exchange rate weakens. USD exchange rate fluctuations can be seen in the figure below:

Figure 4. USD Exchange Rate Graph

Source: https://id.investing.com/currencies/usd-idr

To predict stock price movements in Indonesia, investors generally use the Dow Jones Industrial Average. As a Muslim country in Southeast Asia, the FTSE Malaysia KLCI should also be considered for its influence on the Sharia Index in Indonesia.