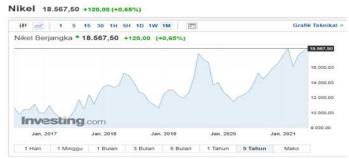

Figure 2. Gold Price Graph

Source: https://id.investing.com/commodities/gold

In 2020, one of the commodities that is currently being discussed is nickel, because nickel is one of the materials used to produce batteries that can be used for electric vehicles. Indonesia is one of the countries that produce nickel. The following is a graph of nickel price developments:

Figure 3. Nickel Graph

Source: https://id.investing.com/commodities/nickel?cid=959208

In 2020 the USD exchange rate touched the highest figure, namely at Rp. 16,475/USD. This is due to the COVID-19 pandemic which causes economic uncertainty so that the demand for USD increases so that the rupiah exchange rate weakens. USD exchange rate fluctuations can be seen in the figure below: