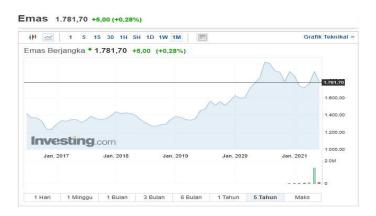

Figure 1. IDX Syariah Graph

Source: https://id.investing.com/indices/idx-shariah

Investment in precious metals / Gold is an investment instrument that has the least risk. Gold is also often traded in the commodity market, so gold is interesting to research. During 2020, the Covid-19 pandemic occurred which caused conditions of economic uncertainty, so that the gold price experienced a significant increase. This can be seen in the graph below:

Figure 2. Gold Price Graph

Source: https://id.investing.com/commodities/gold

In 2020, one of the commodities that is currently being discussed is nickel, because nickel is one of the materials used to produce batteries that can be used for electric vehicles. Indonesia is one of the countries that produce nickel. The following is a graph of nickel price developments: