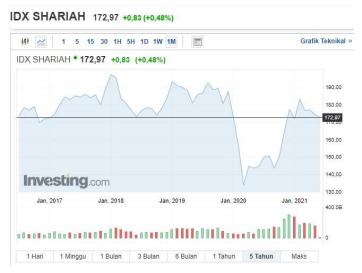

<sup>&</sup>lt;sup>1</sup>Coressponden: Marselia Purnama. Universitas Buddhi Dharma. Jl. Imam Bonjol no.41 Karawaci Ilir Tangerang 15115. marselia.purnama@ubd.co.id

which is equivalent to 12.7% of the Muslim population worldwide. With the largest Muslim population, the Indonesian stock exchange must provide investment facilities that are in accordance with Islamic teachings. So that the Indonesian Sharia Stock Index was formed in 2011. The index consists of all sharia shares listed on the Indonesia Stock Exchange. The development of Sharia IDX during 2020 can be seen in Figure 1.

Figure 1. IDX Syariah Graph

Source: https://id.investing.com/indices/idx-shariah

Investment in precious metals / Gold is an investment instrument that has the least risk. Gold is also often traded in the commodity market, so gold is interesting to research. During 2020, the Covid-19 pandemic occurred which caused conditions of economic uncertainty, so that the gold price experienced a significant increase. This can be seen in the graph below: