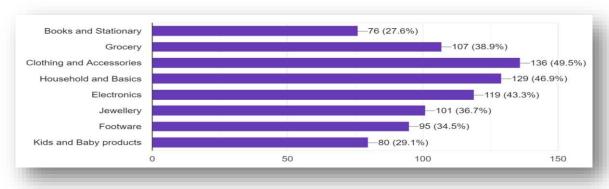

Pratiksinh Vaghela (2014) performed a research work on perception of online buyer towards online shopping. The sample size of the research was 150 respondents from Varachha region in Surat. The researcher concluded that most of the online buyer perceived that online shopping is better option and hence more satisfied than traditional-physical shopping. Most of the online buyers are accessing their net at their home and office/college. Mostly, the customers are buying cloths, electronic items and accessories.