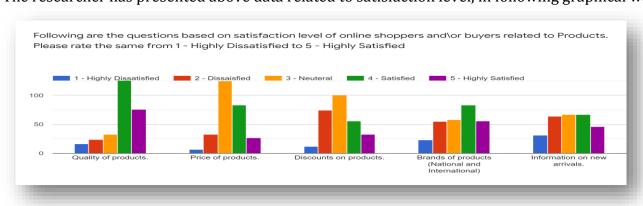

On the basis of above mentioned objectives and fundamento, the researcher has formulated following hypotheses.

- 1. H<sub>0</sub>: The satisfaction level of online buyers related to Products (P) from Amazon, Flipkart and Snapdeal is not significantly different.
- 2. H<sub>0</sub>: The satisfaction level of online buyers related to Employees Behaviour and Services (EBS) from Amazon, Flipkart and Snapdeal is not significantly different.
- 3. H<sub>0</sub>: The satisfaction level of online buyers related to Finance (F) from Amazon, Flipkart and Snapdeal is not significantly different.
- 4. H<sub>0</sub>: The demographic profile and satisfaction level of online buyers of Amazon, Flipkart and Snapdeal is not significantly associated.