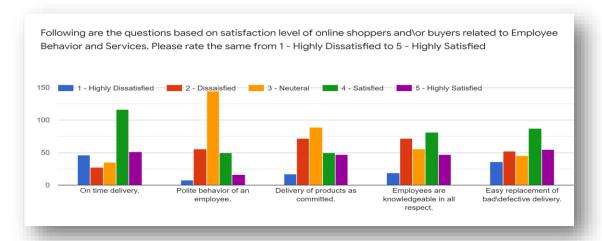

On the basis of above mentioned objectives and fundamento, the researcher has formulated following hypotheses.

- 1. H<sub>0</sub>: The satisfaction level of online buyers related to Products (P) from Amazon, Flipkart and Snapdeal is not significantly different.
- 2. H<sub>0</sub>: The satisfaction level of online buyers related to Employees Behaviour and Services (EBS) from Amazon, Flipkart and Snapdeal is not significantly different.
- 3. H<sub>0</sub>: The satisfaction level of online buyers related to Finance (F) from Amazon, Flipkart and Snapdeal is not significantly different.
- 4. H<sub>0</sub>: The demographic profile and satisfaction level of online buyers of Amazon, Flipkart and Snapdeal is not significantly associated.