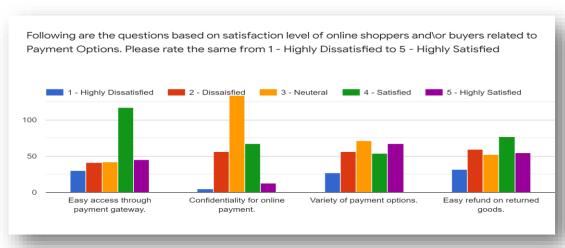

On the basis of above mentioned objectives and fundamento, the researcher has formulated following hypotheses.

- 1. H<sub>0</sub>: The satisfaction level of online buyers related to Products (P) from Amazon, Flipkart and Snapdeal is not significantly different.
- 2. H<sub>0</sub>: The satisfaction level of online buyers related to Employees Behaviour and Services (EBS) from Amazon, Flipkart and Snapdeal is not significantly different.
- 3. H<sub>0</sub>: The satisfaction level of online buyers related to Finance (F) from Amazon, Flipkart and Snapdeal is not significantly different.
- 4. H<sub>0</sub>: The demographic profile and satisfaction level of online buyers of Amazon, Flipkart and Snapdeal is not significantly associated.