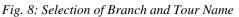

We can also make more than one choice, like choosing a Bintaro branch and travel to Korea. The results are shown in Fig. 8. In Fig. 8, seen in the graphic branch, just Bintaro branch is displayed. While the graphics Tour Name, just Korea is displayed. While the chart date, several dates of the transactions are displayed.