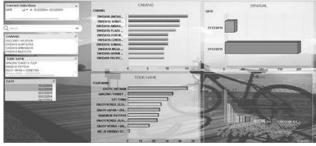

Fig. 6: Tour Name Selection 7D Taiwan Alishan

## International Journal of Advanced Engineering Research and Science (IJAERS) https://dx.doi.org/10.22161/ijaers.4.6.7

For example, we choose only the tour name of 7D Taiwan Alishan. The results, shown in the Fig. 6. In this figure, it seems that the graph only shows Tour Name 7D Taiwan Alishan with a total of 16 transactions. In the graphic branch, there are 4 branch transactions to 7D Taiwan Alishan. In the chart Date, seen that 15 transactions 7D Taiwan Alishan only occur on March 16, 2016. And on the chart Remark, nothing is displayed, which means that no records are required when making transactions.