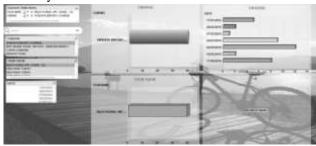

Fig. 7: Comparison of transaction date December 31, 2014 and December 31, 2015

In addition, we can compare the number of transactions at the end of 2014 and the end of 2015. Fig. 7 shows this. The graph shows that the end of 2015 there were more transactions than at the end of 2014. Trade Branch of the largest seen in the chart, which is done by the Bintaro branch and the biggest Tour is a visit to Vietnam and then to Turkey.