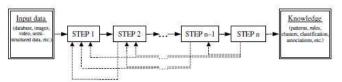

Data mining is also called knowledge discovery. Knowledge Discovery Process (KDP) is defined as the process of identifying valid, potential usefulness, and patterns that can be understood on the data [8]. Fig. 2 shows the sequential structure of the KDP model consisting of many steps that every step of trying to solve particular tasks.

Fig. 2: Structure of KDP sequential model [3]

KDP includes how data is stored and accessed, how the algorithm is effective and can be developed, how to interpret and describe the results, and how to model and support the interaction between man and machine. In KDP, the steps are performed in sequence, the next steps begin after the completion of the previous steps, covering the activities of the understanding of the domain and project data through the preparation and analysis of data until the evaluation and application of the results generated, and the KDP is iterative; there the feedback which is triggered due to the revision.