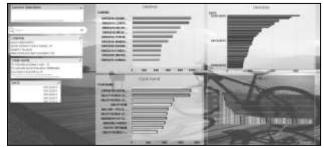

The initial view of the dashboard is shown in Fig. 5.

Fig. 5: Initial view of a Travel Agency Dashboard

In the view of Fig. 5, there are four graphs. The first graph is a graph that displays the branch of the selected branch, which is named Cabang in Bahasa Indonesia. The second chart is a graph that displays the code Tour Name tourism, such as Japan Vacation. The third graph is a graph that displays the date, which is titled Tanggal in Bahasa Indonesia. And the fourth graph is a graph that shows Remark record of a transaction.

The selection of what will appear in the four graphs, is determined by what is selected in the three list boxes on the left side. The first list box is a list box that shows the branch can be selected. The second box is the list box Tour name list that displays the names of the tour code can be selected. And list the last box is the list box data showing the dates of transactions that can be selected. What we choose, look at the Current Selection box at the top left.