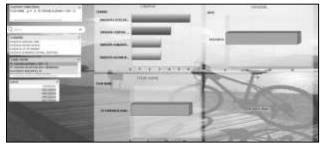

The initial view of the dashboard is shown in Fig. 5.

Fig. 5: Initial view of a Travel Agency Dashboard

In the view of Fig. 5, there are four graphs. The first graph is a graph that displays the branch of the selected branch, which is named Cabang in Bahasa Indonesia. The second chart is a graph that displays the code Tour Name tourism, such as Japan Vacation. The third graph is a graph that displays the date, which is titled Tanggal in Bahasa Indonesia. And the fourth graph is a graph that shows Remark record of a transaction.

The selection of what will appear in the four graphs, is determined by what is selected in the three list boxes on the left side. The first list box is a list box that shows the branch can be selected. The second box is the list box Tour name list that displays the names of the tour code can be selected. And list the last box is the list box data showing the dates of transactions that can be selected. What we choose, look at the Current Selection box at the top left.