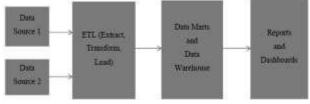

#### II. THEORITICAL REVIEW

BI is a tool to strengthen, analyzing, and visualizing of huge data to help consumers in making decisions. BI systems mainly focus on reporting, fetching data (querying), and analysis of data contained in company data warehouse. According to [16], BI consists of 5 components: Data Sources, ETL (Extract, Transform, and Load), Data Warehouse, Interactive Dashboard and Reports. Fig 1 shows the components of the BI system.

#### Fig. 1: BI Components

Each of the components are described below. First, data sources. Data can be either fact or statistics collected for reference or analysis. Thus, data such as documents, products, activities, and events can be called as data sources. Second, ETL (Extract, Transfer and Load). ETL is the process of extracting data from source system and bring it to a data warehouse. ETL is a three-function database to pull data from one or more sources of data and put it into another database or data warehouse, both with the same or a different format. Extract is the process of extracting or reading data from a data source of the database. Transform is the process of converting extracted data into a desired format that can be placed in a new data warehouse. Load is the process of placing data into the new data warehouse. Third, the Data Warehouse. Data warehouse is to store data or database that can be used for reporting, query and analysis of data. Fourth, Data Marts. Data Mart is a database that has the characteristics of a data warehouse, but smaller and focus on data on a division of the company (such as the finance or sales).